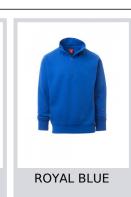

# **CARSON**

S00641-0544

Men's sweatshirt, matching half-zip, personalised puller, fitted sleeves, stretch rib cuffs and hem, reinforced seams, matching inner neck tape reinforcement.

**Composition:** 55% COTTON + 45% POLYESTER

**Appearance:** BRUSHED FLEECE

Weight: 260 GR/MQ

Sizes: XXS-XS-S-M-L-XL-XXL-3XL-4XL-5XL

Packaging: 5/20

MADE IN: MADE IN PAKISTAN

**HS CODE:** 61102091









## **Colors**











## **Washing instructions**













### **Certifications**









### **Size Guide**

| International Sizes | XXS     |     | XS |    | S   |     | M       |     | L   |     | XL      |      | XXL   |       | 3XL   |       | 4XL |     | 5)  | (L  |
|---------------------|---------|-----|----|----|-----|-----|---------|-----|-----|-----|---------|------|-------|-------|-------|-------|-----|-----|-----|-----|
| IT - DE             | 36      | 38  | 40 | 42 | 44  | 46  | 48      | 50  | 52  | 54  | 56      | 58   | 60    | 62    | 64    | 66    | 68  | 70  | 72  | 74  |
| FR - ES             | 32      | 34  | 36 | 38 | 40  | 42  | 44      | 46  | 48  | 50  | 52      | 54   | 56    | 58    | 60    | 62    | 64  | 66  | 68  | 70  |
| UK Top              | 29      | 30  | 31 | 33 |