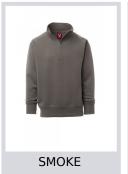

# **CARSON**

S00641-0544

Men's sweatshirt, matching half-zip, personalised puller, fitted sleeves, stretch rib cuffs and hem, reinforced seams, matching inner neck tape reinforcement.

**Composition:** 55% COTTON + 45% POLYESTER

**Appearance:** BRUSHED FLEECE

Weight: 260 GR/MQ

Sizes: XXS-XS-S-M-L-XL-XXL-3XL-4XL-5XL

Packaging: 5/20

MADE IN: MADE IN PAKISTAN

**HS CODE:** 61102091









## **Colors**











## **Washing instructions**













### **Certifications**









### **Size Guide**

| International Sizes | XXS     |     | XS |    | S   |     | M       |     | L   |     | XL      |      | XXL   |       | 3XL   |       | 4XL |     | 5)  | (L  |
|---------------------|---------|-----|----|----|-----|-----|---------|-----|-----|-----|---------|------|-------|-------|-------|-------|-----|-----|-----|-----|
| IT - DE             | 36      | 38  | 40 | 42 | 44  | 46  | 48      | 50  | 52  | 54  | 56      | 58   | 60    | 62    | 64    | 66    | 68  | 70  | 72  | 74  |
| FR - ES             | 32      | 34  | 36 | 38 | 40  | 42  | 44      | 46  | 48  | 50  | 52      | 54   | 56    | 58    | 60    | 62    | 64  | 66  | 68  | 70  |
| UK Top              | 29      | 30  | 31 | 33 | 3