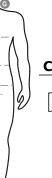

### **Size Guide**

| International Sizes | XXS     |     | XS |    | S   |     | M       |     | L   |     | XL      |      | XXL   |       | 3XL   |       | 4XL |     | 5)  | (L  |
|---------------------|---------|-----|----|----|-----|-----|---------|-----|-----|-----|---------|------|-------|-------|-------|-------|-----|-----|-----|-----|
| IT - DE             | 36      | 38  | 40 | 42 | 44  | 46  | 48      | 50  | 52  | 54  | 56      | 58   | 60    | 62    | 64    | 66    | 68  | 70  | 72  | 74  |
| FR - ES             | 32      | 34  | 36 | 38 | 40  | 42  | 44      | 46  | 48  | 50  | 52      | 54   | 56    | 58    | 60    | 62    | 64  | 66  | 68  | 70  |
| UK Top              | 29      | 30  | 31 | 33 | 34  | 36  | 38      | 39  | 41  | 42  | 44      | 46   | 47    | 48    | 50    | 52    | 53  | 55  | 56  | 58  |
| UK Trousers         | 25      | 27  | 28 | 29 | 30  | 32  | 33      | 34  | 36  | 38  | 40      | 41   | 43    | 45    | 46    | 48    | 49  | 51  | 52  | 54  |
| ( <b>G</b> ) - cm   | 37      | 37  | 38 | 38 | 39  | 39  | 40      | 40  | 41  | 41  | 42,5    | 42,5 | 44    | 44    | 45    | 45    | 46  | 46  | 47  | 47  |
| ( <b>G</b> ) - in   | 14½     | 14½ | 15 | 15 | 15½ | 15½ | 15¾     | 15¾ | 16  | 16  | 16¾     | 16¾  | 171/4 | 171/4 | 173/4 | 173/4 | 18  | 18  | 18½ | 18½ |
| (A) - cm            | 72      | 76  | 80 | 84 | 88  | 92  | 96      | 100 | 104 | 108 | 112     | 116  | 120   | 124   | 128   | 132   | 136 | 140 | 144 | 148 |
| ( <b>A</b> ) - in   | 28      | 30  | 31 | 33 | 34  | 36  | 38      | 39  | 41  | 42  | 44      | 46   | 47    | 48    | 50    | 52    | 53  | 55  | 56  | 58  |
| ( <b>B</b> ) - cm   | 64      | 68  | 72 | 74 | 76  | 80  | 84      | 88  | 92  | 96  | 100     | 104  | 108   | 112   | 116   | 120   | 124 | 128 | 132 | 136 |
| ( <b>B</b> ) - in   | 25      | 27  | 28 | 29 | 30  | 32  | 33      | 34  | 36  | 38  | 40      | 41   | 43    | 45    | 46    | 48    | 49  | 51  | 52  | 54  |
| (C) - cm            | 80      | 84  | 88 | 90 | 92  | 96  | 100     | 104 | 108 | 112 | 116     | 120  | 124   | 128   | 132   | 136   | 140 | 144 | 148 | 152 |
| (C) - in            | 31      | 33  | 34 | 35 | 36  | 38  | 39      | 41  | 42  | 44  | 46      | 47   | 49    | 50    | 52    | 53    | 55  | 56  | 58  | 59  |
| ( <b>D</b> ) - cm   | 82      | 82  | 84 | 84 | 85  | 85  | 86      | 86  | 87  | 87  | 88      | 88   | 88    | 88    | 88    | 88    | 89  | 89  | 89  | 89  |
| ( <b>D</b> ) - in   | 32      | 32  | 33 | 33 | 33  | 33  | 33      | 33  | 34  | 34  | 34      | 34   | 34    | 34    | 34    | 34    | 35  | 35  | 35  | 35  |
| (E) - cm            | 170/181 |     |    |    |     |     | 175/187 |     |     |     | 175/189 |      |       |       |       |       |     |     |     |     |
| ( <b>E</b> ) - in   | 67/71   |     |    |    |     |     | 69/73   |     |     |     | 69/75   |      |       |       |       |       |     |     |     |     |