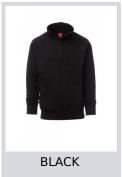

# **CARSON**

S00641-0544

Men's sweatshirt, matching half-zip, personalised puller, fitted sleeves, stretch rib cuffs and hem, reinforced seams, matching inner neck tape reinforcement.

**Composition:** 55% COTTON + 45% POLYESTER

**Appearance:** BRUSHED FLEECE

Weight: 260 GR/MQ

Sizes: XXS-XS-S-M-L-XL-XXL-3XL-4XL-5XL

Packaging: 5/20

MADE IN: MADE IN PAKISTAN

**HS CODE:** 61102091









## **Colors**











## **Washing instructions**













### **Certifications**









### **Size Guide**

| International Sizes | XXS     |     | XS |    | S   |     | M       |     | L   |     | XL      |      | XXL   |       | 3XL   |       | 4XL |     | 5)  | (L  |
|---------------------|---------|-----|----|----|-----|-----|---------|-----|-----|-----|---------|------|-------|-------|-------|-------|-----|-----|-----|-----|
| IT - DE             | 36      | 38  | 40 | 42 | 44  | 46  | 48      | 50  | 52  | 54  | 56      | 58   | 60    | 62    | 64    | 66    | 68  | 70  | 72  | 74  |
| FR - ES             | 32      | 34  | 36 | 38 | 40  | 42  | 44      | 46  | 48  | 50  | 52      | 54   | 56    | 58    | 60    | 62    | 64  | 66  | 68  | 70  |
| UK Top              | 29      | 30  | 31 | 33 | 34