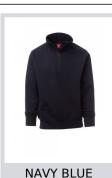

# **CARSON**

S00641-0544

Men's sweatshirt, matching half-zip, personalised puller, fitted sleeves, stretch rib cuffs and hem, reinforced seams, matching inner neck tape reinforcement.

**Composition:** 55% COTTON + 45% POLYESTER

**Appearance:** BRUSHED FLEECE

Weight: 260 GR/MQ

Sizes: XXS-XS-S-M-L-XL-XXL-3XL-4XL-5XL

Packaging: 5/20

MADE IN: MADE IN PAKISTAN

**HS CODE:** 61102091









## **Colors**











## **Washing instructions**













### **Certifications**









### **Size Guide**

| International Sizes | XXS     |     | XS |    | S   |     | M       |     | L   |     | XL      |      | XXL   |       | 3XL   |       | 4XL |     | 5)  | (L  |
|---------------------|---------|-----|----|----|-----|-----|---------|-----|-----|-----|---------|------|-------|-------|-------|-------|-----|-----|-----|-----|
| IT - DE             | 36      | 38  | 40 | 42 | 44  | 46  | 48      | 50  | 52  | 54  | 56      | 58   | 60    | 62    | 64    | 66    | 68  | 70  | 72  | 74  |
| FR - ES             | 32      | 34  | 36 | 38 | 40  | 42  | 44      | 46  | 48  | 50  | 52      | 54   | 56    | 58    | 60    | 62    | 64  | 66  | 68  | 70  |
| UK Top              | 29      | 30  | 31 | 33