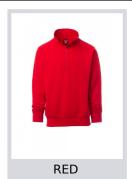

# **CARSON**

S00641-0544

Men's sweatshirt, matching half-zip, personalised puller, fitted sleeves, stretch rib cuffs and hem, reinforced seams, matching inner neck tape reinforcement.

**Composition:** 55% COTTON + 45% POLYESTER

**Appearance:** BRUSHED FLEECE

Weight: 260 GR/MQ

Sizes: XXS-XS-S-M-L-XL-XXL-3XL-4XL-5XL

Packaging: 5/20

MADE IN: MADE IN PAKISTAN

**HS CODE:** 61102091









## **Colors**











## **Washing instructions**













### **Certifications**









### **Size Guide**

| International Sizes | XXS     |     | XS |    | S   |     | M       |     | L   |     | XL      |      | XXL   |       | 3XL   |       | 4XL |     | 5)  | (L  |
|---------------------|---------|-----|----|----|-----|-----|---------|-----|-----|-----|---------|------|-------|-------|-------|-------|-----|-----|-----|-----|
| IT - DE             | 36      | 38  | 40 | 42 | 44  | 46  | 48      | 50  | 52  | 54  | 56      | 58   | 60    | 62    | 64    | 66    | 68  | 70  | 72  | 74  |
| FR - ES             | 32      | 34  | 36 | 38 | 40  | 42  | 44      | 46  | 48  | 50  | 52      | 54   | 56    | 58    | 60    | 62    | 64  | 66  | 68  | 70  |
| UK Top              | 29      | 30  | 31 |