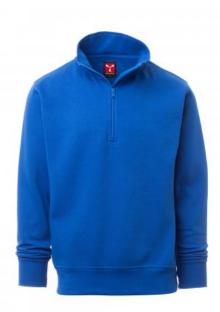

# **CARSON**

S00641-0544

Men's sweatshirt, matching half-zip, personalised puller, fitted sleeves, stretch rib cuffs and hem, reinforced seams, matching inner neck tape reinforcement.

**Composition:** 55% COTTON + 45% POLYESTER

**Appearance:** BRUSHED FLEECE

Weight: 260 GR/MQ

Sizes: XXS-XS-S-M-L-XL-XXL-3XL-4XL-5XL

Packaging: 5/20

MADE IN: MADE IN PAKISTAN

**HS CODE:** 61102091