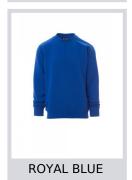

## Colors

RED

**Size Guide** 

| International Sizes | XXS     |       | XS |    | S   |     | M       |     | L   |     | XL      |       | XXL   |       | 3XL   |       | 4XL |     | 5XL   |       |
|---------------------|---------|-------|----|----|-----|-----|---------|-----|-----|-----|---------|-------|-------|-------|-------|-------|-----|-----|-------|-------|
| IT - DE             | 36      | 38    | 40 | 42 | 44  | 46  | 48      | 50  | 52  | 54  | 56      | 58    | 60    | 62    | 64    | 66    | 68  | 70  | 72    | 74    |
| FR - ES             | 32      | 34    | 36 | 38 | 40  | 42  | 44      | 46  | 48  | 50  | 52      | 54    | 56    | 58    | 60    | 62    | 64  | 66  | 68    | 70    |
| UK Top              | 29      | 30    | 31 | 33 | 34  | 36  | 38      | 39  | 41  | 42  | 44      | 46    | 47    | 48    | 50    | 52    | 53  | 55  | 56    | 58    |
| UK Trousers         | 25      | 27    | 28 | 29 | 30  | 32  | 33      | 34  | 36  | 38  | 40      | 41    | 43    | 45    | 46    | 48    | 49  | 51  | 52    | 54    |
| ( <b>G</b> ) - cm   | 37      | 37    | 38 | 38 | 39  | 39  | 40      | 40  | 41  | 41  | 42,5    | 42,5  | 44    | 44    | 45    | 45    | 46  | 46  | 47    | 47    |
| (G) - in            | 141/2   | 141/2 | 15 | 15 | 15½ | 15½ | 15¾     | 15¾ | 16  | 16  | 163/4   | 163/4 | 171/4 | 171/4 | 173/4 | 173/4 | 18  | 18  | 181/2 | 181/2 |
| (A) - cm            | 72      | 76    | 80 | 84 | 88  | 92  | 96      | 100 | 104 | 108 | 112     | 116   | 120   | 124   | 128   | 132   | 136 | 140 | 144   | 148   |
| (A) - in            | 28      | 30    | 31 | 33 | 34  | 36  | 38      | 39  | 41  | 42  | 44      | 46    | 47    | 48    | 50    | 52    | 53  | 55  | 56    | 58    |
| ( <b>B</b> ) - cm   | 64      | 68    | 72 | 74 | 76  | 80  | 84      | 88  | 92  | 96  | 100     | 104   | 108   | 112   | 116   | 120   | 124 | 128 | 132   | 136   |
| ( <b>B</b> ) - in   | 25      | 27    | 28 | 29 | 30  | 32  | 33      | 34  | 36  | 38  | 40      | 41    | 43    | 45    | 46    | 48    | 49  | 51  | 52    | 54    |
| (C) - cm            | 80      | 84    | 88 | 90 | 92  | 96  | 100     | 104 | 108 | 112 | 116     | 120   | 124   | 128   | 132   | 136   | 140 | 144 | 148   | 152   |
| (C) - in            | 31      | 33    | 34 | 35 | 36  | 38  | 39      | 41  | 42  | 44  | 46      | 47    | 49    | 50    | 52    | 53    | 55  | 56  | 58    | 59    |
| ( <b>D</b> ) - cm   | 82      | 82    | 84 | 84 | 85  | 85  | 86      | 86  | 87  | 87  | 88      | 88    | 88    | 88    | 88    | 88    | 89  | 89  | 89    | 89    |
| ( <b>D</b> ) - in   | 32      | 32    | 33 | 33 | 33  | 33  | 33      | 33  | 34  | 34  | 34      | 34    | 34    | 34    | 34    | 34    | 35  | 35  | 35    | 35    |
| (E) - cm            | 170/181 |       |    |    |     |     | 175/187 |     |     |     | 175/189 |       |       |       |       |       |     |     |       |       |
| (E) - in            | 67/71   |       |    |    |     |     | 69/73   |     |     |     | 69/75   |       |       |       |       |       |     |     |       |       |