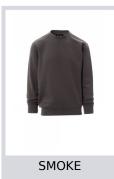

## Colors

RED

**Size Guide** 

| International Sizes | XXS     |       | XS |    | S   |     | M       |     | L   |     | XL      |       | XXL   |       | 3XL   |       | 4XL |     | 5XL   |       |
|---------------------|---------|-------|----|----|-----|-----|---------|-----|-----|-----|---------|-------|-------|-------|-------|-------|-----|-----|-------|-------|
| IT - DE             | 36      | 38    | 40 | 42 | 44  | 46  | 48      | 50  | 52  | 54  | 56      | 58    | 60    | 62    | 64    | 66    | 68  | 70  | 72    | 74    |
| FR - ES             | 32      | 34    | 36 | 38 | 40  | 42  | 44      | 46  | 48  | 50  | 52      | 54    | 56    | 58    | 60    | 62    | 64  | 66  | 68    | 70    |
| UK Top              | 29      | 30    | 31 | 33 | 34  | 36  | 38      | 39  | 41  | 42  | 44      | 46    | 47    | 48    | 50    | 52    | 53  | 55  | 56    | 58    |
| UK Trousers         | 25      | 27    | 28 | 29 | 30  | 32  | 33      | 34  | 36  | 38  | 40      | 41    | 43    | 45    | 46    | 48    | 49  | 51  | 52    | 54    |
| ( <b>G</b> ) - cm   | 37      | 37    | 38 | 38 | 39  | 39  | 40      | 40  | 41  | 41  | 42,5    | 42,5  | 44    | 44    | 45    | 45    | 46  | 46  | 47    | 47    |
| (G) - in            | 141/2   | 141/2 | 15 | 15 | 15½ | 15½ | 15¾     | 15¾ | 16  | 16  | 163/4   | 163/4 | 171/4 | 171/4 | 173/4 | 173/4 | 18  | 18  | 181/2 | 181/2 |
| (A) - cm            | 72      | 76    | 80 | 84 | 88  | 92  | 96      | 100 | 104 | 108 | 112     | 116   | 120   | 124   | 128   | 132   | 136 | 140 | 144   | 148   |
| (A) - in            | 28      | 30    | 31 | 33 | 34  | 36  | 38      | 39  | 41  | 42  | 44      | 46    | 47    | 48    | 50    | 52    | 53  | 55  | 56    | 58    |
| ( <b>B</b> ) - cm   | 64      | 68    | 72 | 74 | 76  | 80  | 84      | 88  | 92  | 96  | 100     | 104   | 108   | 112   | 116   | 120   | 124 | 128 | 132   | 136   |
| ( <b>B</b> ) - in   | 25      | 27    | 28 | 29 | 30  | 32  | 33      | 34  | 36  | 38  | 40      | 41    | 43    | 45    | 46    | 48    | 49  | 51  | 52    | 54    |
| (C) - cm            | 80      | 84    | 88 | 90 | 92  | 96  | 100     | 104 | 108 | 112 | 116     | 120   | 124   | 128   | 132   | 136   | 140 | 144 | 148   | 152   |
| (C) - in            | 31      | 33    | 34 | 35 | 36  | 38  | 39      | 41  | 42  | 44  | 46      | 47    | 49    | 50    | 52    | 53    | 55  | 56  | 58    | 59    |
| ( <b>D</b> ) - cm   | 82      | 82    | 84 | 84 | 85  | 85  | 86      | 86  | 87  | 87  | 88      | 88    | 88    | 88    | 88    | 88    | 89  | 89  | 89    | 89    |
| ( <b>D</b> ) - in   | 32      | 32    | 33 | 33 | 33  | 33  | 33      | 33  | 34  | 34  | 34      | 34    | 34    | 34    | 34    | 34    | 35  | 35  | 35    | 35    |
| (E) - cm            | 170/181 |       |    |    |     |     | 175/187 |     |     |     | 175/189 |       |       |       |       |       |     |     |       |       |
| (E) - in            | 67/71   |       |    |    |     |     | 69/73   |     |     |     | 69/75   |       |       |       |       |       |     |     |       |       |