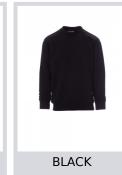

## Colors

RED

**Size Guide** 

| International Sizes | XXS     |       | XS |    | S   |     | M       |     | L   |     | XL      |       | XXL   |       | 3XL   |       | 4XL |     | 5XL   |       |
|---------------------|---------|-------|----|----|-----|-----|---------|-----|-----|-----|---------|-------|-------|-------|-------|-------|-----|-----|-------|-------|
| IT - DE             | 36      | 38    | 40 | 42 | 44  | 46  | 48      | 50  | 52  | 54  | 56      | 58    | 60    | 62    | 64    | 66    | 68  | 70  | 72    | 74    |
| FR - ES             | 32      | 34    | 36 | 38 | 40  | 42  | 44      | 46  | 48  | 50  | 52      | 54    | 56    | 58    | 60    | 62    | 64  | 66  | 68    | 70    |
| UK Top              | 29      | 30    | 31 | 33 | 34  | 36  | 38      | 39  | 41  | 42  | 44      | 46    | 47    | 48    | 50    | 52    | 53  | 55  | 56    | 58    |
| UK Trousers         | 25      | 27    | 28 | 29 | 30  | 32  | 33      | 34  | 36  | 38  | 40      | 41    | 43    | 45    | 46    | 48    | 49  | 51  | 52    | 54    |
| ( <b>G</b> ) - cm   | 37      | 37    | 38 | 38 | 39  | 39  | 40      | 40  | 41  | 41  | 42,5    | 42,5  | 44    | 44    | 45    | 45    | 46  | 46  | 47    | 47    |
| (G) - in            | 141/2   | 141/2 | 15 | 15 | 15½ | 15½ | 15¾     | 15¾ | 16  | 16  | 163/4   | 163/4 | 171/4 | 171/4 | 173/4 | 173/4 | 18  | 18  | 181/2 | 181/2 |
| (A) - cm            | 72      | 76    | 80 | 84 | 88  | 92  | 96      | 100 | 104 | 108 | 112     | 116   | 120   | 124   | 128   | 132   | 136 | 140 | 144   | 148   |
| (A) - in            | 28      | 30    | 31 | 33 | 34  | 36  | 38      | 39  | 41  | 42  | 44      | 46    | 47    | 48    | 50    | 52    | 53  | 55  | 56    | 58    |
| ( <b>B</b> ) - cm   | 64      | 68    | 72 | 74 | 76  | 80  | 84      | 88  | 92  | 96  | 100     | 104   | 108   | 112   | 116   | 120   | 124 | 128 | 132   | 136   |
| ( <b>B</b> ) - in   | 25      | 27    | 28 | 29 | 30  | 32  | 33      | 34  | 36  | 38  | 40      | 41    | 43    | 45    | 46    | 48    | 49  | 51  | 52    | 54    |
| (C) - cm            | 80      | 84    | 88 | 90 | 92  | 96  | 100     | 104 | 108 | 112 | 116     | 120   | 124   | 128   | 132   | 136   | 140 | 144 | 148   | 152   |
| (C) - in            | 31      | 33    | 34 | 35 | 36  | 38  | 39      | 41  | 42  | 44  | 46      | 47    | 49    | 50    | 52    | 53    | 55  | 56  | 58    | 59    |
| ( <b>D</b> ) - cm   | 82      | 82    | 84 | 84 | 85  | 85  | 86      | 86  | 87  | 87  | 88      | 88    | 88    | 88    | 88    | 88    | 89  | 89  | 89    | 89    |
| ( <b>D</b> ) - in   | 32      | 32    | 33 | 33 | 33  | 33  | 33      | 33  | 34  | 34  | 34      | 34    | 34    | 34    | 34    | 34    | 35  | 35  | 35    | 35    |
| (E) - cm            | 170/181 |       |    |    |     |     | 175/187 |     |     |     | 175/189 |       |       |       |       |       |     |     |       |       |
| (E) - in            | 67/71   |       |    |    |     |     | 69/73   |     |     |     | 69/75   |       |       |       |       |       |     |     |       |       |