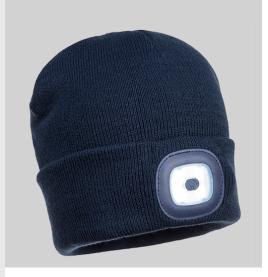

## **Product information**

This warm and comfortable acrylic beanie hat features a removable LED front light for superior visibility in low light conditions. The rechargeable LED can be charged in a USB port.

## **Features**

- Brightness 150 lumens
- Run time 2/4 hours
- USB rechargeable
- Function high-medium-flash
- Beam distance 10m (high), 5m (medium)
- Retail packed which aids presentation for retail sales
- Retail tag which aids presentation for retail sales
- 9 gauge liner for dexterity
- CE certified