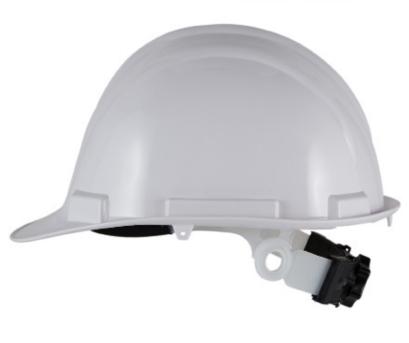

## >> Type of use (\*)

Use of this helmet is mainly recommended for any activity where there is a risk of impact on the upper part of the head by falling objects.

The industry in general, construction, building, public works, quarries, etc.

## >> Technical features

- ✓ Working safety ABS helmet
- ✓ 4 points suspension inside
- Nylon web suspension,
- ✓ Easy adjustable polyethylene ratchet headgear
- Comfortable foam in the back of the headgear
- ✓ Color: white. √ Weight: 420 g
- → Packaging: carton of 40 units.
  - individual polybag.

## >> Advantages

- ✓ Easy adjustable polyethylene ratchet headgear (55 cm to 62 cm)
- ✓ Back comfort foam bad
- ✓ Many accessories are available for this helmet (ear-muff; visors, chin strap...)