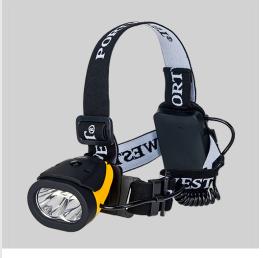

# PA63 - Dual Power Head Light

Collection: Torch Range: Lighting Materials: ABS

## **Product information**

This powerful and reliable headlight utilises innovative technology to give you a bright, compact and lightweight headlight.

#### **Features**

- Brightness 100 lumens
- Run time 8 hours
- Batteries included AAA x 3
- · Function high-medium-flash
- Beam distance 10m (high), 5m (medium)
- Bright, compact and lightweight
- Tilt control for different working positions
- Retail box which aids presentation for retail sales
- Lightweight and comfortable
- · Durable and practical with rubberised coating
- CE certified